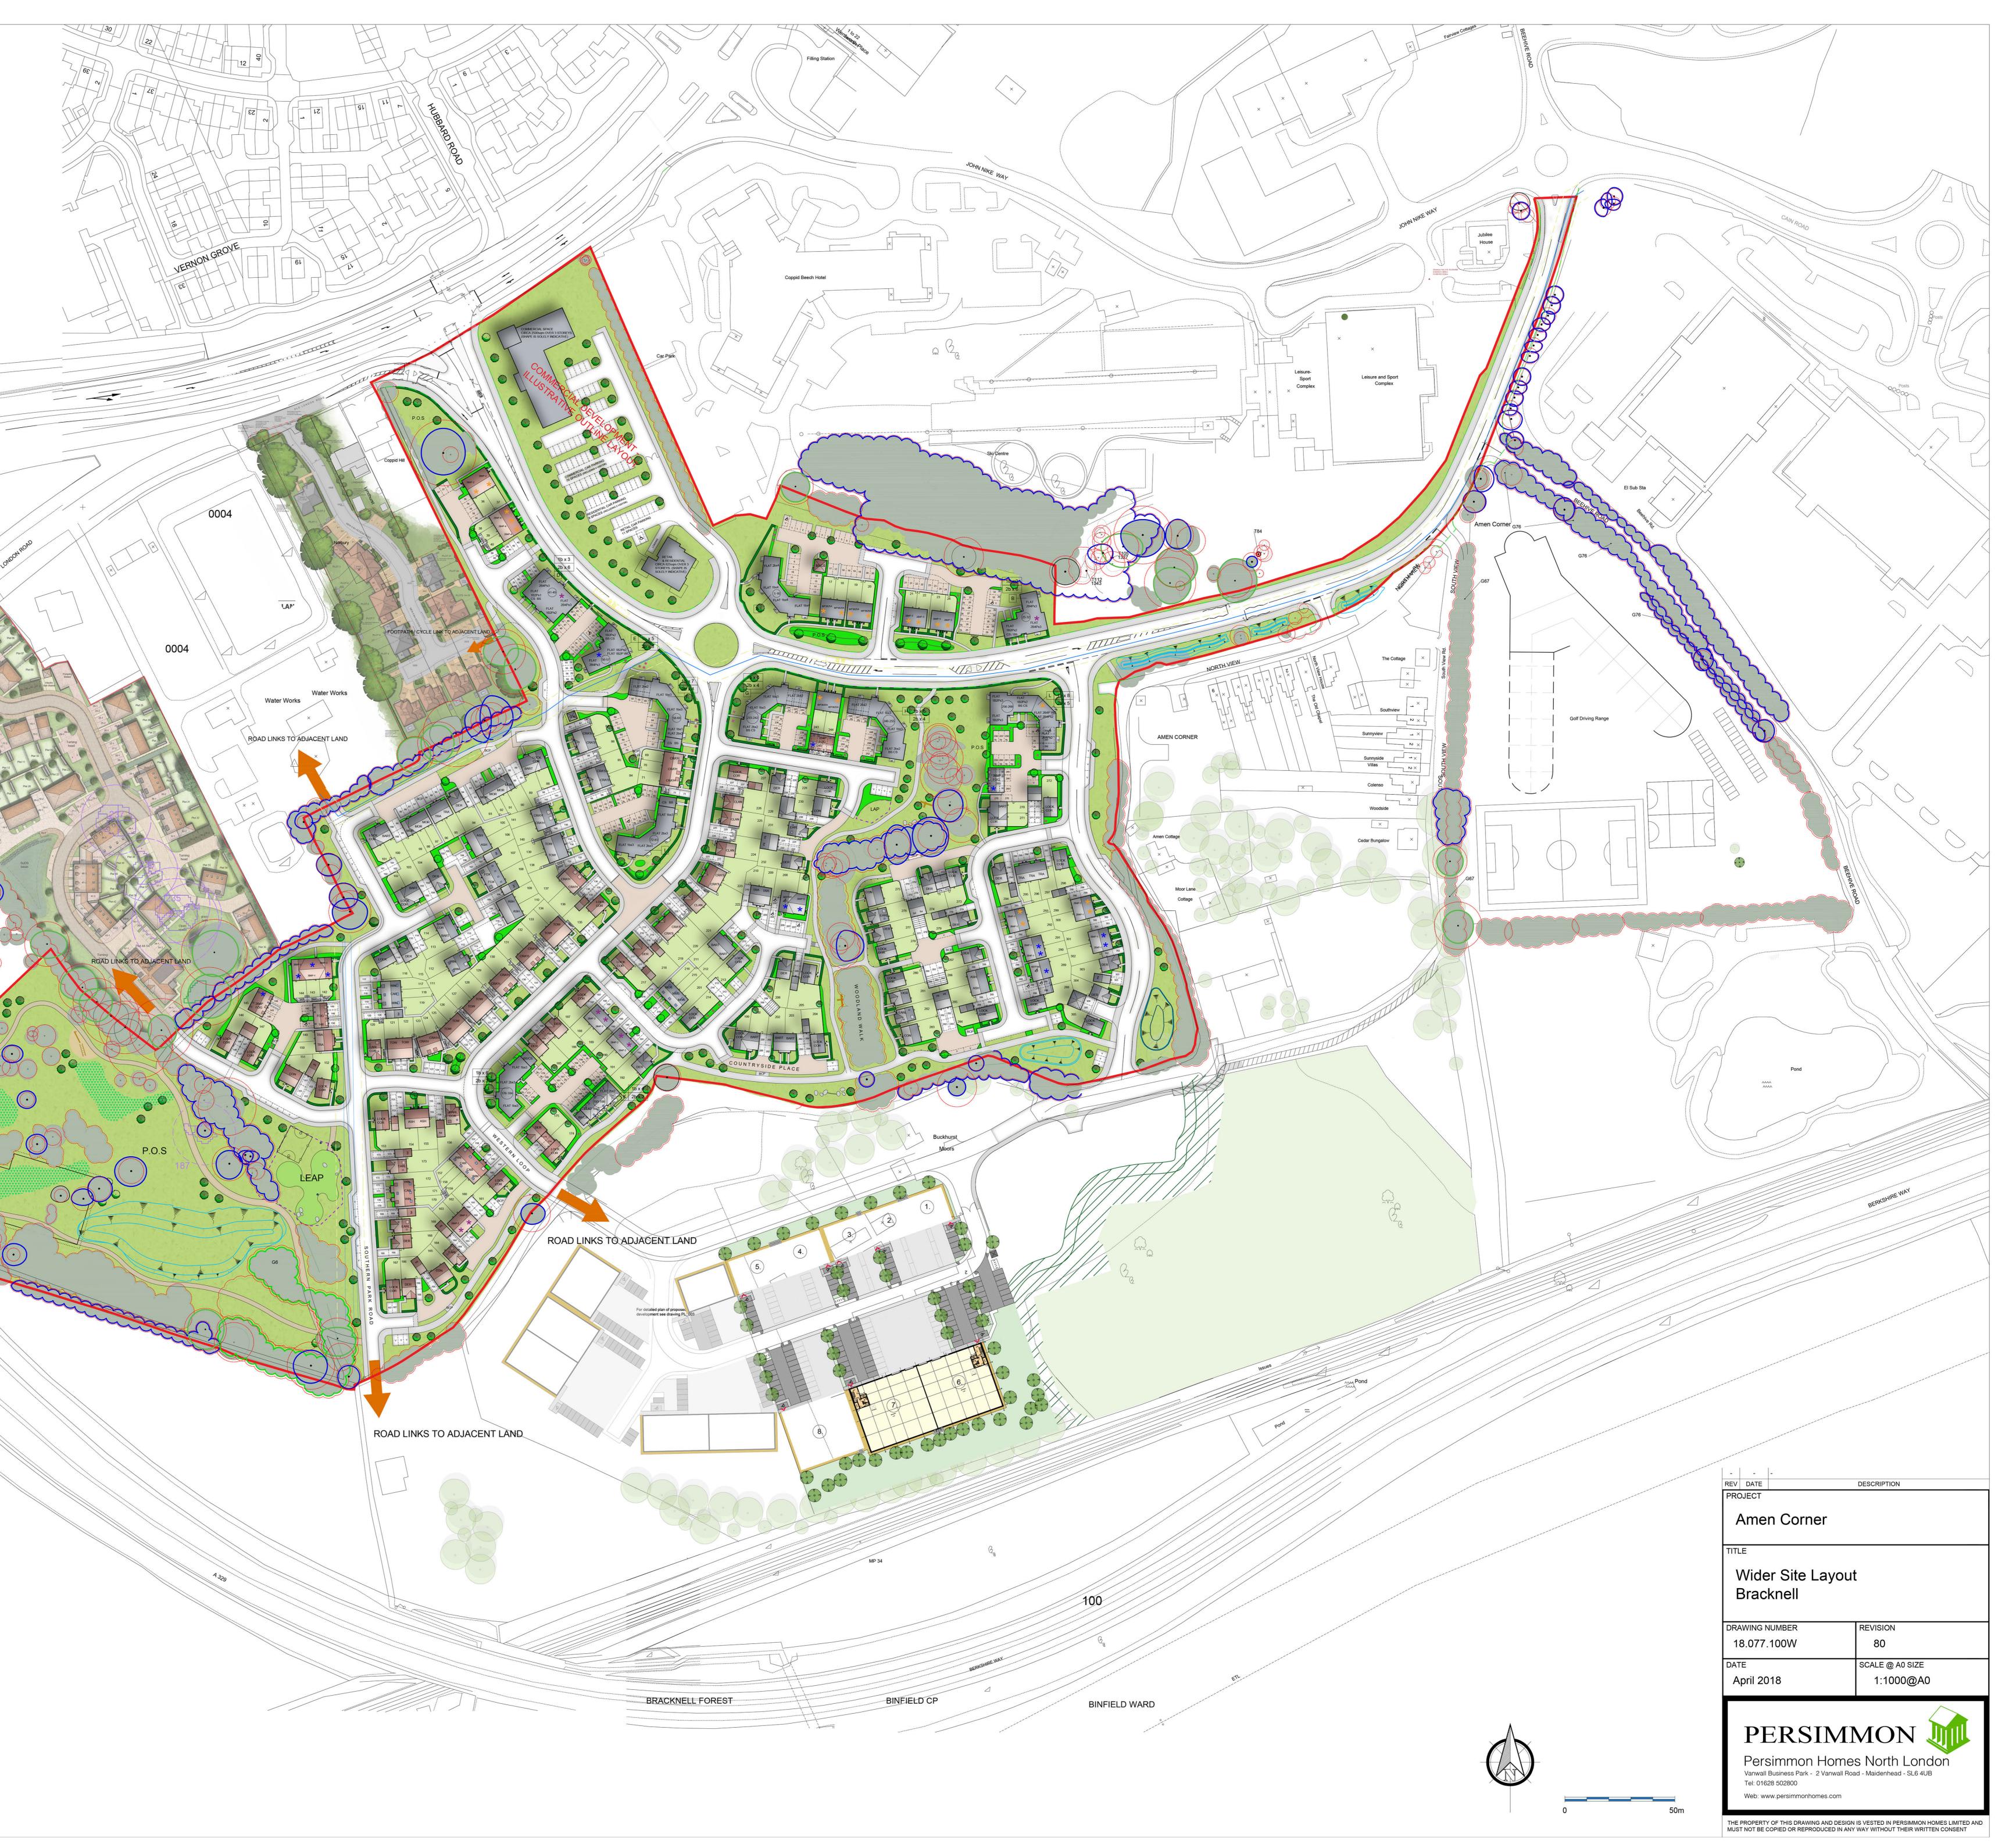

br>3B6P-1<br>3B5P WC<br>4B7P WC | 4<br>3<br>2<br>6<br>19<br>Units<br>1<br>2<br>2<br>3<br>8<br>3<br>4<br>1<br>2<br>3<br>8<br>3<br>4<br>1<br>2<br>1<br>1<br>1<br>1<br>1<br>1<br>1<br>1<br>1<br>1<br>1<br>1<br>1     | 3400<br>2550<br>2196<br>7944<br>28035<br><b>Square</b><br><b>Footage</b><br>639<br>1278<br>1174<br>2259<br>2550<br>3400<br>850<br>2196<br>1098<br>1253<br>1496<br><b>18193</b> | GF Wheelchair |

8200

|                      | Storey | sq. ft | Square  |
|----------------------|--------|--------|---------|
|                      | Height |        | Footage |
| Retail & Residential | 3      | 8880   | 8880    |
| Commercial Space     | 3      | 26910  | 26910   |

NO PLOTS 33-35

 Shared Ownership
Affordable Rent
Social Rent
PS
Garages with PS Marker -Parking Space Compliant
Garages



This page is intentionally left blank